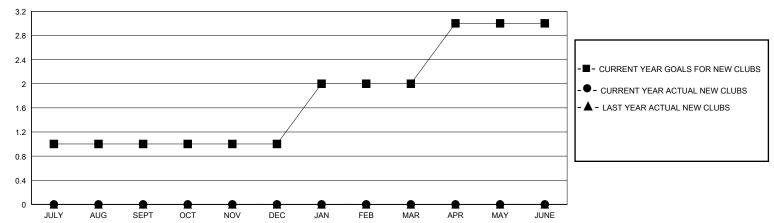

## GOALS AND ACTUAL NEW CLUBS CUMULATIVE

| DROPPED CLUBS: 0         |   | 1 CLUBS OF 19 ADDED 1 OR MORE<br>NEW MEMBERS | GENDER DISTRIBUTION  MALE 225 (58.90%)  FEMALE 157 (41.10%) |     |    |
|--------------------------|---|----------------------------------------------|-------------------------------------------------------------|-----|----|
| DROPPED MEMBERS          |   |                                              |                                                             | , , |    |
| DECEASED                 | 0 | CLICK HERE FOR CUMULATIVE                    | TOTAL FAMILY UNIT MEMBERS                                   |     | 61 |
| CLUB CANCELLED 0 OTHER 5 |   | MEMBERSHIP DATA                              | FAMILY MEMBERS PAYING HALF                                  |     | 31 |
| TOTAL                    | 5 |                                              |                                                             |     |    |