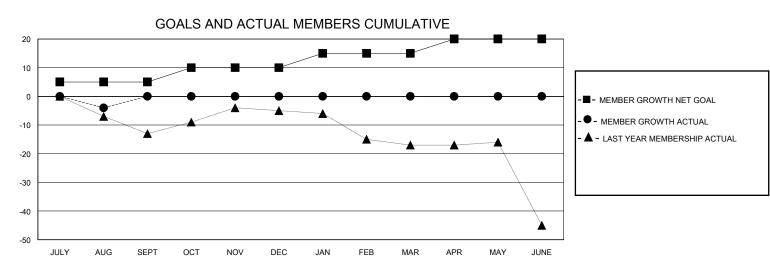

## GOALS AND ACTUAL NEW CLUBS CUMULATIVE

| DROPPED CLUBS: 0         |   | 1 CLUBS OF 19 ADDED 1 OR MORE<br>NEW MEMBERS | GENDER DISTRIBUTION  MALE 225 (58.90%)  FEMALE 157 (41.10%) |     |    |
|--------------------------|---|----------------------------------------------|-------------------------------------------------------------|-----|----|
| DROPPED MEMBERS          |   |                                              |                                                             | , , |    |
| DECEASED                 | 0 | CLICK HERE FOR CUMULATIVE                    | TOTAL FAMILY UNIT MEMBERS                                   |     | 61 |
| CLUB CANCELLED 0 OTHER 5 |   | MEMBERSHIP DATA                              | FAMILY MEMBERS PAYING HALF                                  |     | 31 |
| TOTAL                    | 5 |                                              |                                                             |     |    |